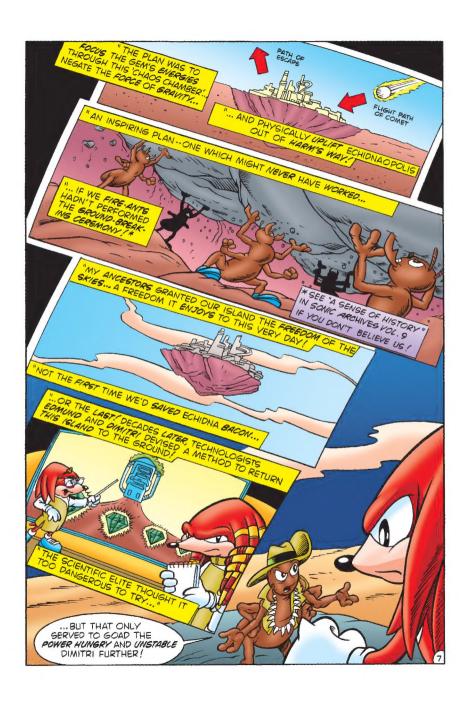

His role as GUARDIAN of the CHAOS EMERALD — long thought the noblest of callings — is, in truth, atonement for the treachery of an ancestor who dared place HIMSELF above the GREATER GOOD.

That ancestor — the renegade Echidna scientist named DIMITRI — has survived a thousand years of imprisonment beneath MOUNT FATE, and returned to work his evil will as ENERJAK, HARBINGER OF CHAOS!

Now confronted by a greater evil, Knuckles and this unlikely ally must apply the lessons of the PAST to the PRESENT...

for there will be no future for ANY of them!

FOR ONE DAY, GUARDIAN!

WE WERE THIS PLACE!